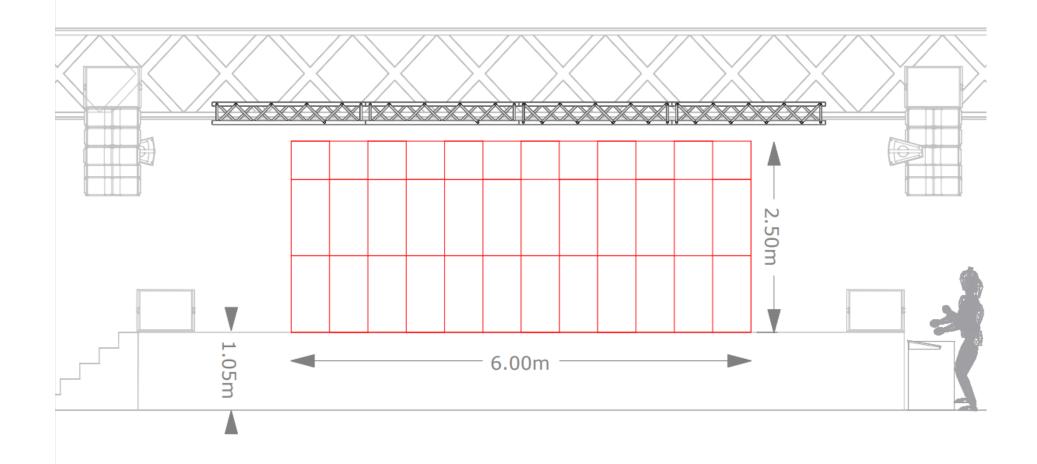

#### **LED SCREEN**

6000 x 2500 mm
3.9mm pixel pitch
Real resolution: 1536 x 640 pixels
Aspect Ratio 2.4:1
Brightness 4000 nits
Infiled AR Lite
Model IL-RSS-ORAR3.91 Turbo

Completely fixed screen Cannot move in any axis

6000 x 2500 Screen Dimensions (mm)

15 Display Area (m²)

3.6(avg.), 10.8(max.) Power Consumption (kW)

614 Weight (kg)

1 2635 Height (mm)

6000 Width (mm)

Depth (mm)
Minimum depth for back service +600 mm

Suspension Points